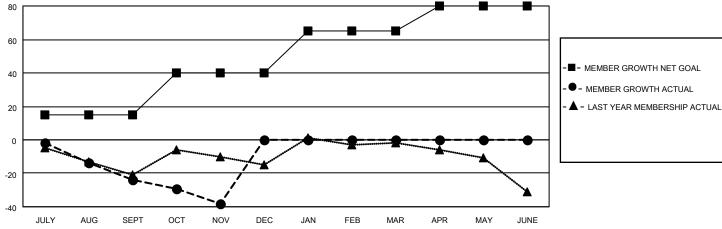

## LOCATION ONTARIO District A 2 Results as of: 11/30/2020

| Clubs RESULTS FOR 2020-2021 |               |           |               | Members               |                        |                         |                                                    |
|-----------------------------|---------------|-----------|---------------|-----------------------|------------------------|-------------------------|----------------------------------------------------|
|                             |               |           |               | RESULTS FOR 2020-2021 |                        |                         |                                                    |
| QUARTER                     | NEW CLUB GOAL | NEW CLUBS | DROPPED CLUBS | QUARTER MEME          | BER GROWTH NET<br>GOAL | MEMBER GROWTH<br>ACTUAL | DROPPED<br>MEMBERS ACTUAL<br>(including transfers) |
| JULY/AUG/SEPT               | 0             | 0         | 0             | JULY/AUG/SEPT         | 15                     | 10                      | 31                                                 |
| OCT/NOV/DEC                 | 0             | 0         | 0             | OCT/NOV/DEC           | 25                     | 12                      | 23                                                 |
| JAN/FEB/MAR                 | 1             | 0         | 0             | JAN/FEB/MAR           | 25                     | 0                       | 0                                                  |
| APR/MAY/JUNE                | 0             | 0         | 0             | APR/MAY/JUNE          | 15                     | 0                       | 0                                                  |